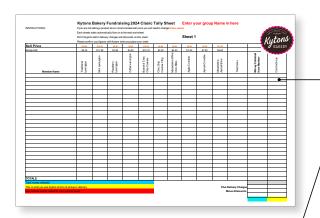

#### **GROUPS USING THE KYTONS FORMS**

- Send out your order forms and get them back from your members/ students (see "7 steps to fundraising" in our Fundraising Facts for a more detailed process).
- 2. Download **Kytons Fundraising Tally Sheet** (an Excel sheet on the Kytons Fundraising Page)
- 3. Enter the **bottom totals** from the order forms you have received onto the tally sheet (some people may return just the slip, others may return the whole form we just need the bottom totals as highlighted in yellow to the left so we can pack one order per member/student). ie we pack one order per sheet.

  For your records, please hang onto these forms until all orders have been handed out (you'll need to hand them back to your members if they have returned the whole form).
- 4. Email the tally sheet in Excel format, to lamington@kytonsbakery. com.au (also including your pickup/delivery time) on or before the Thursday prior to the date you would like your orders. Feel free to also give us a call to confirm these details or with any other queries you may have.