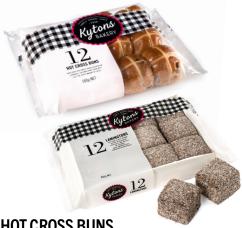

**HOT CROSS BUNS** 

- · Available in Traditional Fruit, Fruitless and Kytons Menz FruChocs
- · Plus Gluten Free Buns supplied by Lifestyle Bakery
- · Traditional awarded 1st Prize National **Hot Cross Buns Competition**
- Traditional contains quality Australian dried fruit and no peel

#### **LAMINGTONS**

- Traditional (12 pack), Choc-Raspberry (6 pack), or Choc-Coffee (6 pack)
- Plus Mini Lamingtons (24 pack) & NATIVE Lemon Myrtle & Coconut (6 fingers / pack)
- · Traditional twice awarded 1st Prize at National **Baking Awards**
- · Excellent freezing qualities