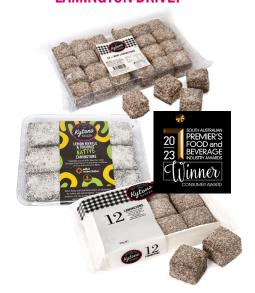

Combine Kytons award winning hot cross buns (we've previously won best in Australia) with Kytons famous lamingtons (we've won best in the country for these too) and you're on a fundraising drive winner!

\*Kytons Traditional and Fruitless Hot Cross Buns are vegan

"Hot Cross Bun and Lamington Drives" are available Tuesday 19th March – Wednesday 27th March (including Saturday 23rd).

"Easter" drives not only feature the hot cross buns and lamingtons, but a selection of other Kytons delicious products – cookies, slices and fruit crumbles.

#### KYTONS BAKERY WINS SA PREMIER'S FOOD AND BEVERAGE INDUSTRY AWARD CONSUMER AWARD

Awarded at a gala dinner in November, nearly the whole Kytons team was at the event to receive the award and celebrate into the night.

This award is voted on by the SA public (if you voted a HUGE thank you from us!) and is recognition by those in the community who enjoy our products, which makes this the sweetest of prizes to win.