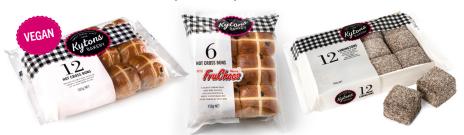

\*Kytons Traditional and Fruitless Hot Cross Buns are vegan

"Hot Cross Bun and Lamington Drives" are available Tuesday 19th March – Wednesday 27th March (including Saturday 23rd).

"Easter" drives not only feature the hot cross buns and lamingtons, but a selection of other Kytons delicious products – cookies, slices and fruit crumbles.

**HOT CROSS BUNS** 

- · Available in Traditional Fruit, Fruitless and Kytons Menz FruChocs
- · Plus Gluten Free Buns supplied by Lifestyle Bakery
- · Traditional awarded 1st Prize National **Hot Cross Buns Competition**
- Traditional contains quality Australian dried fruit and no peel

#### **LAMINGTONS**

- Traditional (12 pack), Choc-Raspberry (6 pack), or Choc-Coffee (6 pack)
- Plus Mini Lamingtons (24 pack) & NATIVE Lemon Myrtle & Coconut (6 fingers / pack)
- · Traditional twice awarded 1st Prize at National **Baking Awards**
- · Excellent freezing qualities